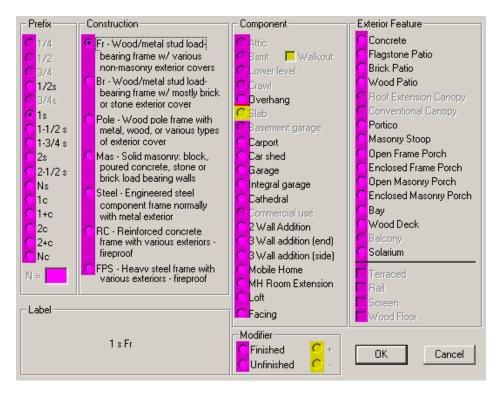

### Which Fields Affect Values

As characteristics are entered, you will notice there are quite a few boxes and fields that can be filled in. Some of these can affect the value you will generate, some are required for other reasons, while others are simply informational. It is important to know what fields are vital to coming up with a true value and which ones can be skipped.

For example, the 'Access' field on the Dwelling Information screen allows you to choose the type of street access. However, regardless of what you choose, the value will not change. You may need at some time to generate a report based on that field for analysis or for some other department, but it isn't important to the value you will arrive at. Choosing 'concrete driveway', for example, will not add value for a concrete driveway. You would have to account for that as an additional item on the sketch screen if you choose to.

The following screen prints are color coded to show you what kind of field each one generally is. Note, however, that there are certain types of improvements or circumstances when these may not apply.

This document deals with residential dwelling, manufactured home and outbuilding improvements only.

The color codes are as follows: